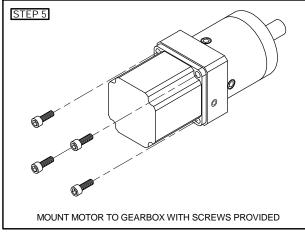

planetary gear: straight - toothed output shaft bearing: grooved ballbearing
-max. axial load: 600N by n2=100 min-1/Fr=0 -max. radial load: 500N by n2=100 min-1/Fa=0 -ref. on shaft center / Lh=10.000h/T=30° C backlash=[x] < = 16/20/22 arcmin -ref. on output shaft recommended motor speed: n1< = 4000 min-1 -for i=3 n1 < = 2800 min-1 lubrication: life grease lubrication max. operation temp.: -25° C/+90° C efficiency: by rated load 96%/94%/90% nominal output torque by n2=100 min-1 sealing: ball bearing 2RS motor mounting: M2(stocked driving pinion) -torque of clambing screw: 4.5Nm method of working: S1 operation ratio: cB=1 protective system: IP54 max. motor weight: static 3.5kg

|    | 1-stage |      | 2-stage |      | 3-stage |      |
|----|---------|------|---------|------|---------