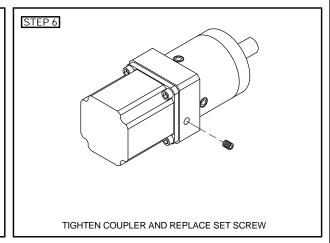

planetary gear: straight - toothed output shaft bearing: grooved ballbearing
-max. axial load: 600N by n2=100 min-1/Fr=0 -max. radial load: 500N by n2=100 min-1/Fa=0 -ref. on shaft center / Lh=10.000h/T=30° C backlash=[x] < = 16/20/22 arcmin -ref. on output shaft recommended motor speed: n1< = 4000 min-1 -for i=3 n1 < = 2800 min-1 lubrication: life grease lubrication max. operation temp.: -25° C/+90° C efficiency: by rated load 96%/94%/90% nominal output torque by n2=100 min-1 sealing: ball bearing 2RS motor mounting: M2(stocked driving pinion) -torque of clambing screw: 4.5Nm method of working: S1 operation ratio: cB=1 protective system: IP54 max. motor weight: static 3.5kg

|    | 1-stage |      | 2-stage |      | 3-stage |      |
|----|---------|------|---------|------|---------|-