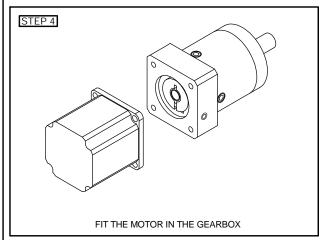

planetary gear: straight - toothed output shaft bearing: grooved ballbearing
-max. axial load: 600N by n2=100 min-1/Fr=0 -max. radial load: 500N by n2=100 min-1/Fa=0 -ref. on shaft center / Lh=10.000h/T=30° C backlash=[x] < = 16/20/22 arcmin -ref. on output shaft recommended motor speed: n1< = 4000 min-1 -for i=3 n1 < = 2800 min-1 lubrication: life grease lubrication max. operation temp.: -25° C/+90° C efficiency: by rated load 96%/94%/90% nominal output torque by n2=100 min-1 sealing: ball bearing 2RS motor mounting: M2(stocked driving pinion) -torque of clambing screw: 4.5Nm method of working: S1 operation ratio: cB=1 protective system: IP54 max. motor weight: static 3.5kg

|    | 1-stage |      | 2-stage |      | 3-stage |      |
|----|---------|------|---------|------|-------