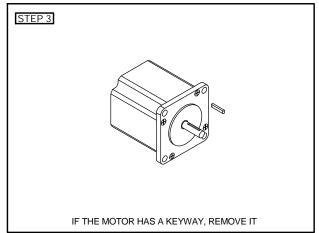

Mn = nominal output torque at output shaft

Material: output shaft: Ck 45 output flange: aluminum untreated housing: steel - black input flange: aluminum untreated

Modification reserve!

Consider motor fitting instructions!