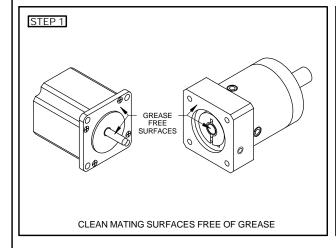

Mn = nominal output torque at output shaft

Material: output shaft: Ck 45 output flange: aluminum untreated housing: steel - black input flange: aluminum untreated

Modification reserve!

Consider motor fitting instructions!