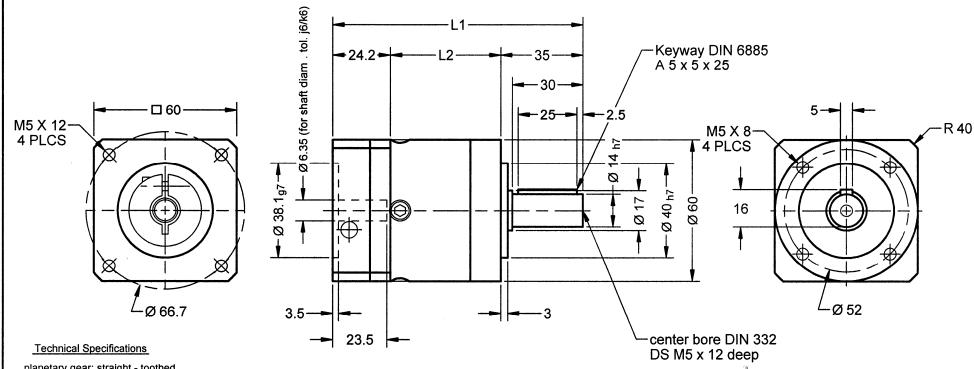

Mn = nominal output torque at output shaft

Material: output shaft: Ck 45 output flange: aluminum untreated housing: steel - black input flange: aluminum untreated

Modification reserve!

Consider motor fitting instructions!

DRAWN T. RAINES APPROVED

40 h7 -0.025 +0.034 38.1 g7 +0.009 14 h7 -0.018 fit limits

**AA4434** 

SHEET 1 OF

**ANAHEIM AUTOMATION** 910 EAST ORANGEFAIR LANE ANAHEIM, CA. 92801-1195 GEAR BOX - GBPN-060X-XXX-23-250 В