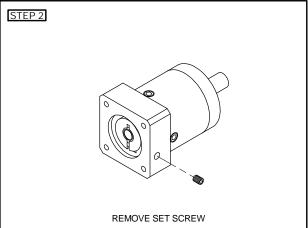

Mn = nominal output torque at output shaft

Material: output shaft: Ck 45 output flange: aluminum untreated housing: steel - black input flange: aluminum untreated

Modification reserve!

Consider motor fitting instructions!